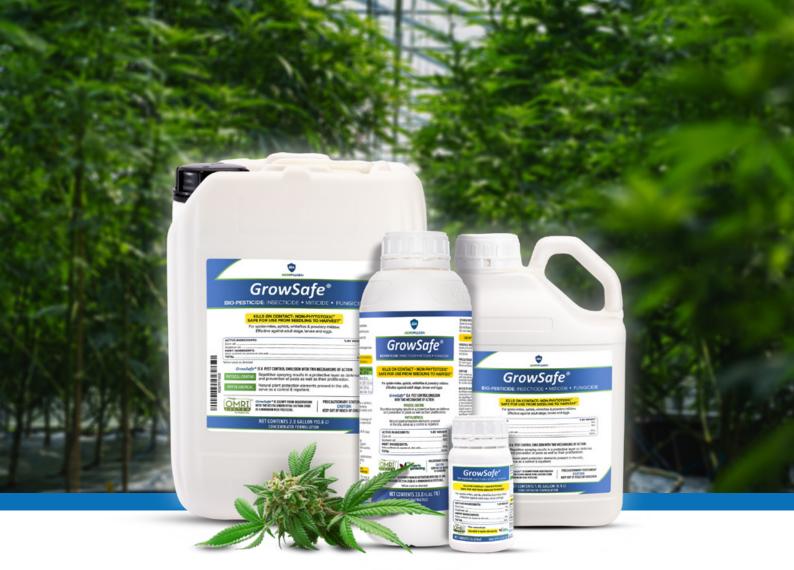

# **GrowSafe®**

# **Better & Safer than Neem Oil**

**GrowSafe**° is a natural bio-pesticide formulation made of a proprietary blend of natural food-grade ingredients that effectively ELIMINATES, PROTECTS & REPELS a variety of pests at all stages (spider mites, whiteflies, aphids & powdery mildew). **GrowSafe**° controls and eradicates infestations in vegetables, fruits, ornamentals, and cannabis growing facilities (indoor, outdoor and greenhouse), promoting higher yields and healthy, disease free plant growth.

### UNIQUE FORMULATION PROCESS

- Produces homogeneous emulsion that does not separate
- Long shelf life while maintaining high efficacy (2 years before opening and 6 months once container is opened)
- Better and safer than other oils for plants
- Made of 100% food-grade ingredients