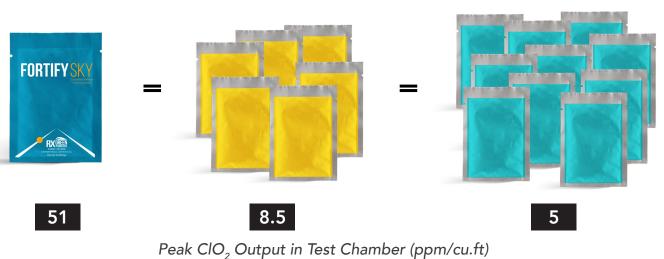

## **FORTIFY SKY** releases **6x and 10x** more $ClO_2$ than the next leading brands.