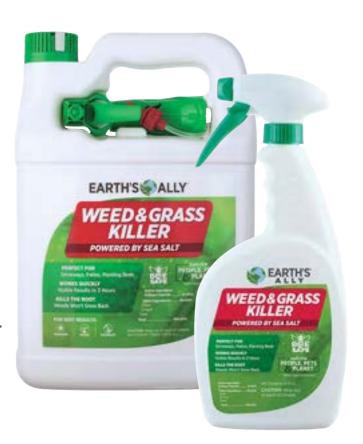

# **WEED & GRASS KILLER**

# POWERED BY SEA SALT

Powered by sea salt, Earth's Ally® Weed Killer is a nonselective herbicide that quickly kills all weeds down to the roots and offers a safer alternative to glyphosate.

## **PERFECT FOR**

- Driveways
- Patios
- Planting Beds

For purchasing information, contact: