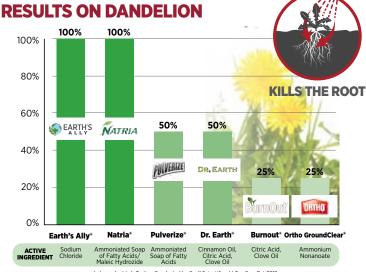

# POWERED BY SEA SALT

Powered by sea salt, Earth's Ally® Weed Killer is a nonselective herbicide that quickly kills all weeds down to the roots and offers a safer alternative to glyphosate.

#### **KILLS**

- Broadleaf
- Crabarass
- Dandelion
- Clover
- |vv
- Chickweed
- All Common Weeds

#### **ACTIVE INGREDIENT**

Sodium Chloride